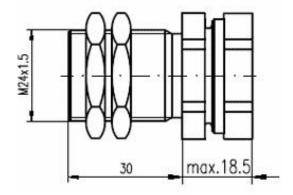

## **Mechanical Data**

Measurements WxHxD or Dia x D M24x1.5x48.5

Material CuZn nickel plated Mounting thread M24x1.5